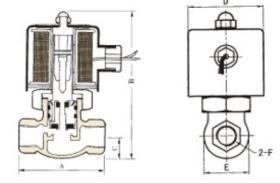

| MODEL  | Α   | В   | C  | D  | Е  | F      |
|--------|-----|-----|----|----|----|--------|
| UWS-10 | 83  | 146 | 21 | 70 | 42 | 3/8"   |
| UWS-15 | 83  | 146 | 21 | 70 | 42 | 1/2"   |
| UWS-20 | 83  | 146 | 21 | 70 | 42 | 3/4"   |
| UWS-25 | 90  | 162 | 26 | 70 | 52 | 1"     |
| UWS-35 | 110 | 183 | 36 | 70 | 74 | 1 1/4" |
| UWS-40 | 110 | 183 | 36 | 70 | 74 | 1 1/2" |
| UWS-50 | 163 | 223 | 47 | 70 | 95 | 2"     |