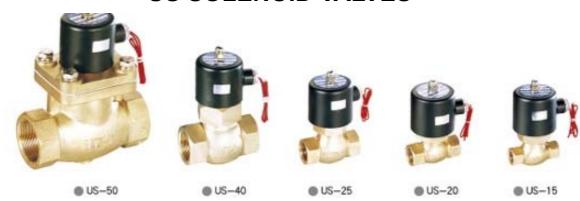

## **US SOLENOID VALVES**

## **DESCRIPTION**

US Solenoid valves have a hard Teflon seal and will operate at high temperature and pressure. The body is bronze and has a large flow capacity. The valve is easy to maintain and comes in various operating voltages. Valves must be installed horizontally.

| SPEC/MODEL         | US-10                                           | US-15 | US-20 | US-25 US-35 US-40 |       |       | US-50 |  |  |
|--------------------|-------------------------------------------------|-------|-------|-------------------|-------|-------|-------|--|--|
| 001115051011 000   | 0/0                                             | 410   |       |                   |       | 4.440 |       |  |  |
| CONNECTION BSP     | 3/8                                             | 1/2   | 3/4   | 1                 | 1 1/4 | 1 1/2 | 2     |  |  |
| NOMINAL DIAM mm    | 17                                              | 17    | 17    | 20                | 30    | 30    | 50    |  |  |
| BODY MATERIAL      | BRONZE                                          |       |       |                   |       |       |       |  |  |
| OPERATION          | PLUNGER / PILOT                                 |       |       |                   |       |       |       |  |  |
| MEDIUM             | AIR, WATER, OIL (Below 50 CST), STEAM           |       |       |                   |       |       |       |  |  |
| PRESSURE           | 0.1~15 BAR (10 BAR STEAM)                       |       |       |                   |       |       |       |  |  |
| TEMPERATURE        | 0~185°C                                         |       |       |                   |       |       |       |  |  |
| VOLTAGE            | ACV 12, 24, 36, 110, 220, 380. DCV 12, 24, 110. |       |       |                   |       |       |       |  |  |
| VOLTAGE RANGE      | ± 10%                                           |       |       |                   |       |       |       |  |  |
| MIN. ACTIVATE TIME | 0.05 Sec.                                       |       |       |                   |       |       |       |  |  |
| INSTALLATION       | HORIZONTAL                                      |       |       |                   |       |       |       |  |  |